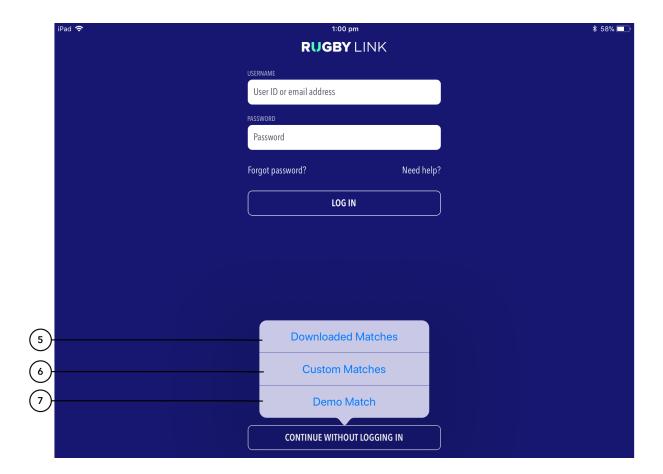

- (2) To recover login details when you can't remember your password, tap on 'Forgot Password?'
- (3) To access the help content for the app functions.
- (4) To access functions on the app that do not require a login including Downloaded Matches, Custom Matches and Demo Match.

- (5) This Downloaded Matches screen will show all RugbyLink matches that have been downloaded from the device which will be ready to be scored in offline mode.
- (6) The Custom Matches area allows for the creation of non ResultVault matches to be scored.
- (7) Demo Match allows scorers to get used to the scoring functions within the app