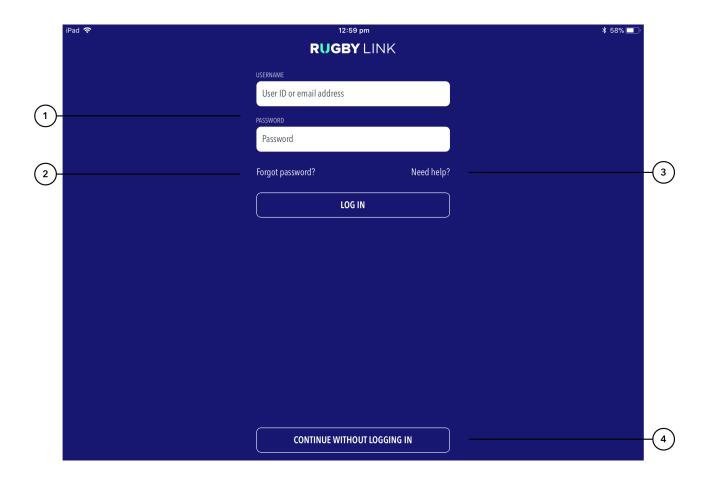

## **Highlighted Features:**

(1) To login, enter User ID or Email and Password for your Administrator User Account with the club/association.

## Note

Your User account needs Results Manager role assigned to it. If not, the app won't let you log in to score the match. Contact the Principle Administrator at your club/association to get access to use the app.

- (2) To recover login details when you can't remember your password, tap on 'Forgot Password?'
- (3) To access the help content for the app functions.
- (4) To access functions on the app that do not require a login including Downloaded Matches, Custom Matches and Demo Match.