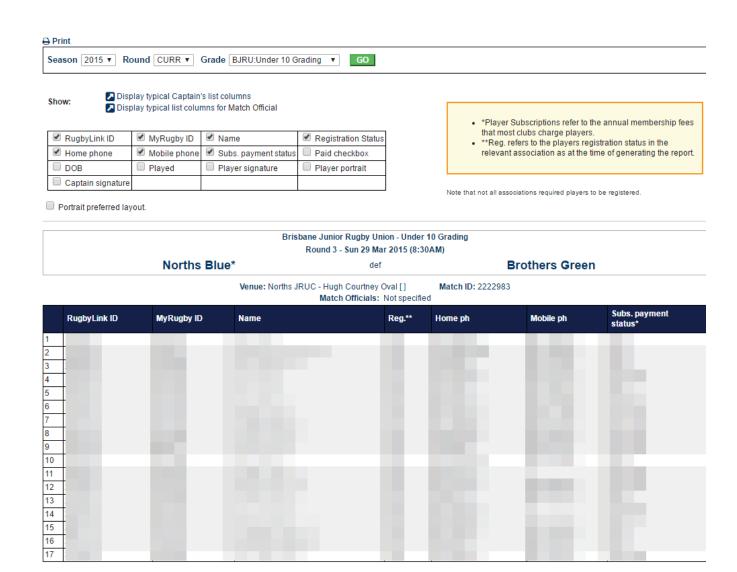

## **Team list**

This screen allows team lists to be displayed for the purposes of printing, and taking to the match.

Lists can be generated for any round, and grade, for the selected season. Columns can be hidden or displayed as required by checking the appropriate checkboxes

When printed, lists do not include headers or footers, and if multiple lists are generated at the same time, page breaks are inserted after each list (Internet Explorer only).

WINDSOM DECIMAL Generated at 17 Oct 18 2:23PM

DOMESTICATED IN CO.

THE RESIDENCE

HORSE STORESON

PRODUCED OF

Please note this functionality for the two typical types of lists below are not yet available in the system but will be added to a future release: