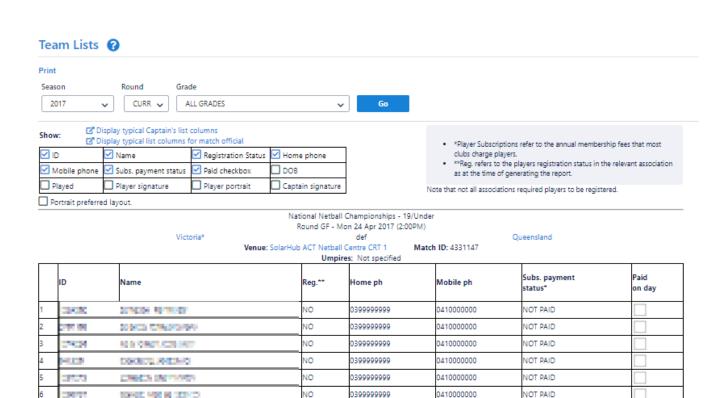

## **Team list**

This screen allows team lists to be displayed for the purposes of printing, and taking to the match.

Lists can be generated for any round, and grade, for the selected season. Columns can be hidden or displayed as required by checking the appropriate checkboxes

When printed, lists do not include headers or footers, and if multiple lists are generated at the same time, page breaks are inserted after each list (Internet Explorer only).

WINDSOM DECIMAL Generated at 17 Oct 18 2:23PM

Captain's List - list of each team with contact details, and subscription payment details. There is also a checkbox to fill in payments received on the day.

0399999999

0399999999

0399999999

0399999999

0399999999

NOT PAID

0410000000

0410000000

0410000000

0410000000

0410000000

0410000000

Umpire/Referee's List (Match Official) - list of each team with DOB, suitable for handing to an umpire, or opposition captain. This also includes provision for a signature.