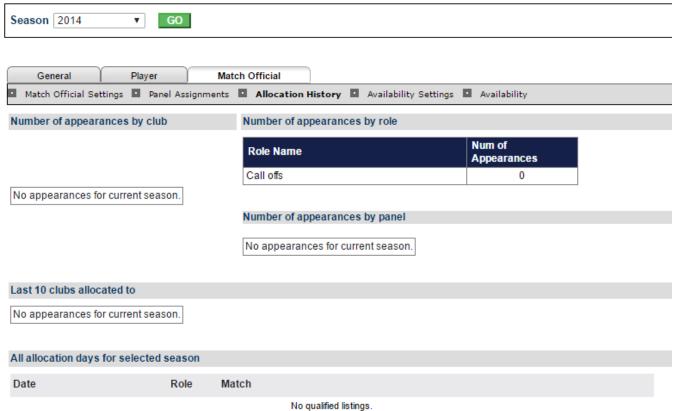

#### **Allocation history**

#### Person Edit:

No qualified listings.

No data

History of match official allocation will be displayed as above throughout each selected season. In particular,

| Allocation History                       | Details                                                                                             |
|------------------------------------------|-----------------------------------------------------------------------------------------------------|
| Per club                                 | Number of appearances                                                                               |
| Per role                                 | Official 1 (main role), Official 2 (assistant), Official 3 (reserve) or Call offs (Abandoned match) |
| Per panel                                | Number of appearances                                                                               |
| Per list of 10 clubs allocated in season | Club name list/date/Role name & match detail view link                                              |
| Per allocation days in a season          | Date/Role/Match detail link                                                                         |