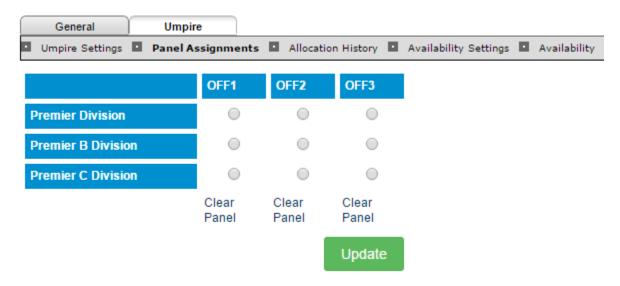

#### **Panel Assignments**

This display indicates the panels that officials have been assigned to and their designated roles within those panels