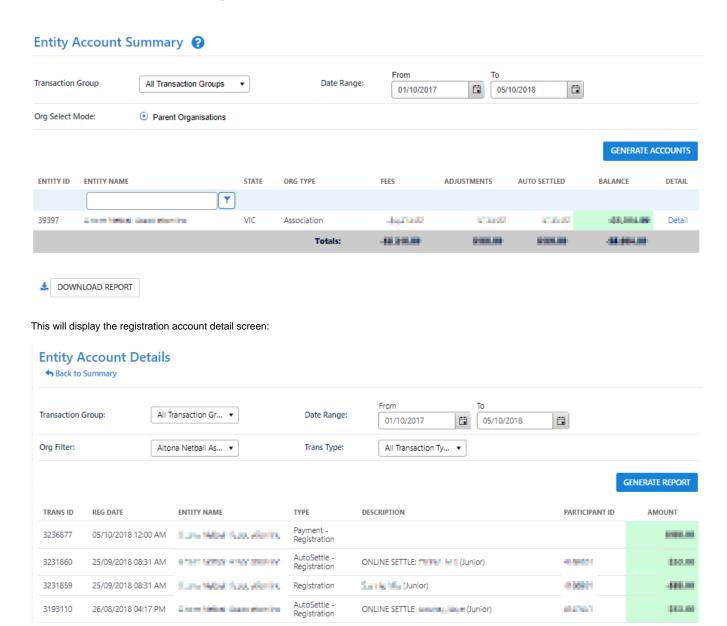

## **Registration Accounts - Club**

A Club can view the total amount that is owing to the parent association, state organisation and national governing body, within certain date range.

To view a detailed account of each child organisation, click on the Detail link: