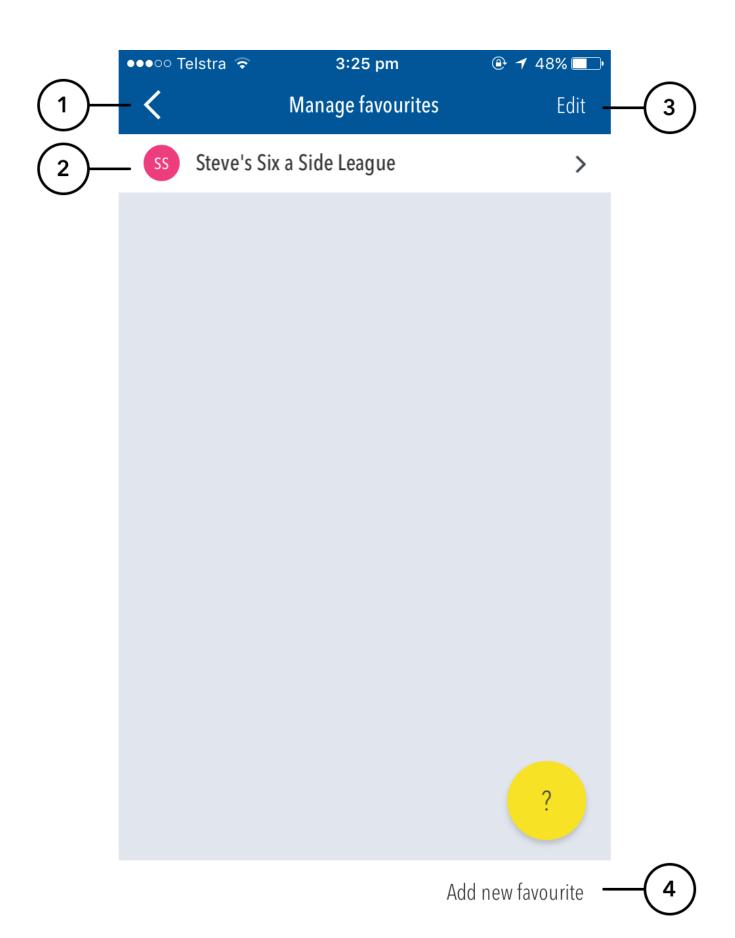

Manage Favourites

- (1) Press the back arrow to return to the Matches Dashboard.
- (2) To edit an existing favourite, select from favourite list.

(3) Press the Edit button, and then select a favourite, to enable the editing options at the bottom of the screen.

- Duplicate makes a direct copy of the currently selected favourite.
- Hide hides the currently selected favourite. It will not appear in the Favourites list on the Dashboard while it is set as 'hidden'.
  Delete delete the currently selected favourite from the app.

(4) Press the Add new favourite button at the bottom of the screen to search for a new favourite to add.