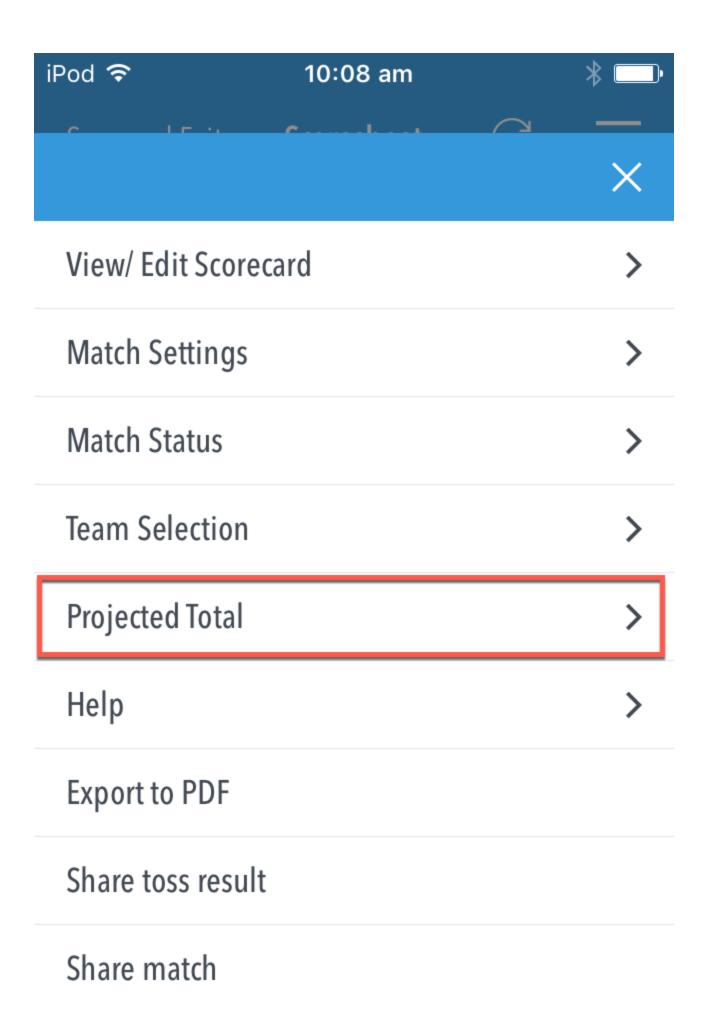

## **MyCricket LiveScore FAQ**

Use the projected total screen to view a batting teams projected total for the current innings.

The page can be accessed by clicking on the 'Projected Total' menu item in the match settings area.

## Support report

Only matches with the overs per innings value set to a number will show the projected total screen.

The table will show -2 & -1 under the current run rate, as well as +1, +2, +3, +4 & +5 runs above the current run rate.